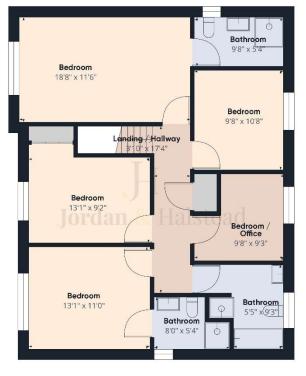

The former show home comes immaculately presented and offers fantastic space with generous room proportions throughout, including five double bedrooms. The main feature of the house is the large, openplan living dining kitchen, with its additional garden room offering the perfect spot for relaxing or socialising and capturing the abundance of natural light.

Book your valuation...

Floor 1

Approximate total area<sup>(1)</sup>
2124.87 ft<sup>2</sup>

Excluding balconies and terraces

While every attempt has been made to ensure accuracy, all measurements are approximate, not to scale. This floor plan is for illustrative purposes only.