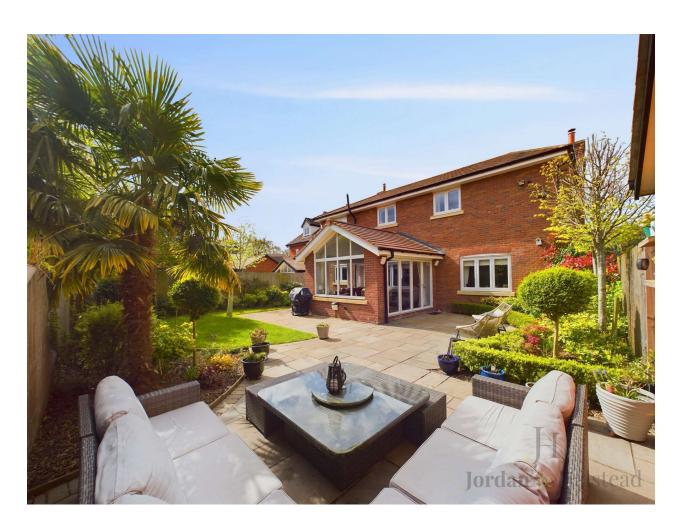

The property is approached via a brick paved driveway providing ample off-road parking for multiple vehicles and leading to the double garage offering further parking and storage. To the rear is an enclosed garden, beautifully landscaped with a lawn, well-stocked flower beds and an Indian sandstone patio providing the perfect spot for outdoor dining and entertaining.