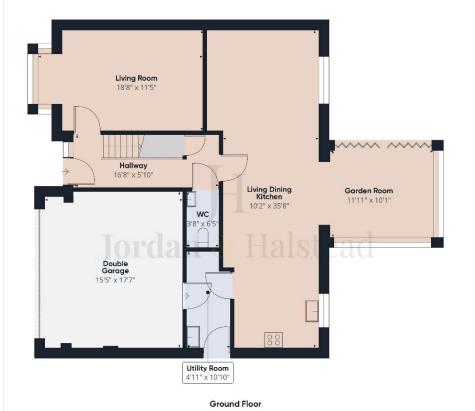

The former show home comes immaculately presented and offers fantastic space with generous room proportions throughout, including five double bedrooms. The main feature of the house is the large, openplan living dining kitchen, with its additional garden room offering the perfect spot for relaxing or socialising and capturing the abundance of natural light.

The property is approached via a brick paved driveway providing ample off-road parking for multiple vehicles and leading to the double garage offering further parking and storage. To the rear is an enclosed garden, beautifully landscaped with a lawn, well-stocked flower beds and an Indian sandstone patio providing the perfect spot for outdoor dining and entertaining.

Book your valuation...

Floor 1

Approximate total area<sup>(1)</sup>
2124.87 ft<sup>2</sup>

Excluding balconies and terraces

While every attempt has been made to ensure accuracy, all measurements are approximate, not to scale. This floor plan is for illustrative purposes only.