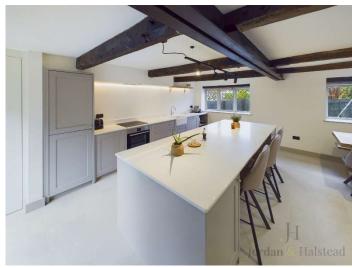

The Stables has been imaginatively reorganised to provide, contemporary living whilst retaining the charm and character of its cosy reception rooms. The home is centred around a staircase that enters the property's original Billiard Room, now repurposed as a stunning open-plan kitchen/dining/living room.