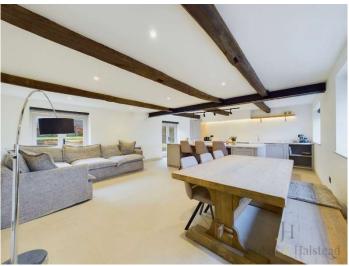

The Stables has been imaginatively reorganised to provide, contemporary living whilst retaining the charm and character of its cosy reception rooms. The home is centred around a staircase that enters the property's original Billiard Room, now repurposed as a stunning open-plan kitchen/dining/living room.