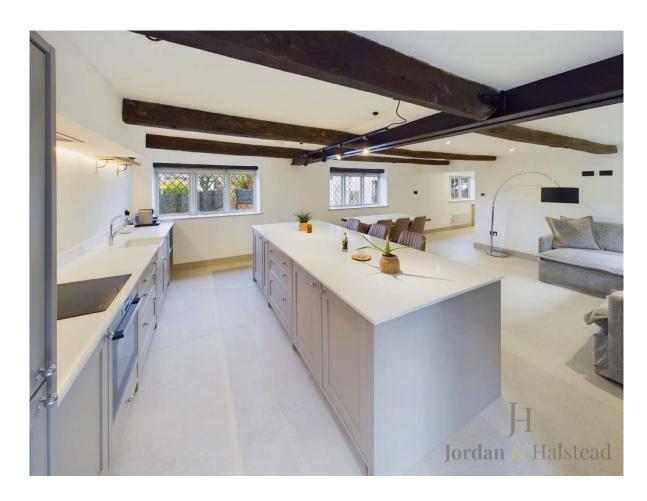

The Stables has been imaginatively reorganised to provide, contemporary living whilst retaining the charm and character of its cosy reception rooms. The home is centred around a staircase that enters the property's original Billiard Room, now repurposed as a stunning open-plan kitchen/dining/living room.