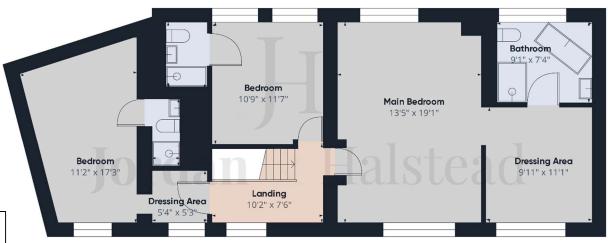

## **Material Information**

Postcode – SK9 4ER Area – Approx. 1,722 sqft EPC Rating – TBC Tenure – Freehold Ground Rent – N/A Service Charge – £400.00 per annum Council Tax Band – Band TBC

- No onwards chain
- A simply stunning period conversion
- Hi-specification fixtures and fittings
- Grade II listed
- Three double bedrooms
- Three bathrooms & downstairs WC
- Ample off-road parking
- Walking distance to Wilmslow Town Centre and stunning outdoor spaces

**Ground Floor** 

Floor 1

Approximate total area®

1722.52 ft<sup>2</sup>

Reduced headroom

15.94 ft<sup>2</sup>

(1) Excluding balconies and terraces

Reduced headroom (below 1.5m/4.92ft)

While every attempt has been made to ensure accuracy, all measurements are approximate, not to scale. This floor plan is for illustrative purposes only.

GIRAFFE360

Book your valuation...

01625 789 060 wilmslow@jordanandhalstead.co.uk 82 Water Lane, Wilmslow, Cheshire, SK9 5BB