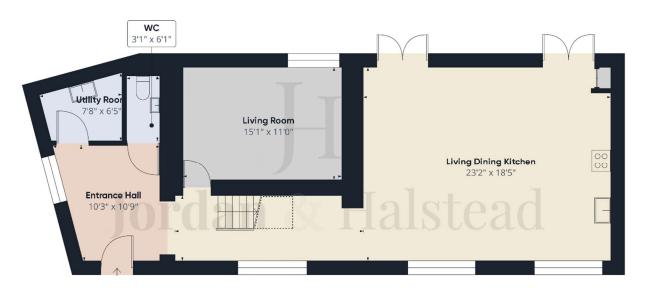

## **Material Information**

Postcode – SK9 4ER Area – Approx. 1,722 sqft EPC Rating – TBC Tenure – Freehold Ground Rent – N/A Service Charge – £400.00 per annum Council Tax Band – Band TBC

- No onwards chain
- A simply stunning period conversion
- Hi-specification fixtures and fittings
- Grade II listed
- Three double bedrooms
- Three bathrooms & downstairs WC
- Ample off-road parking
- Walking distance to Wilmslow Town Centre and stunning outdoor spaces

**Ground Floor** 

Floor 1

Approximate total area®

1722.52 ft<sup>2</sup>

Reduced headroom

15.94 ft<sup>2</sup>

(1) Excluding balconies and terraces

Reduced headroom (below 1.5m/4.92ft)

While every attempt has been made to ensure accuracy, all measurements are approximate, not to scale. This floor plan is for illustrative purposes only.

GIRAFFE360

Book your valuation...

01625 789 060 wilmslow@jordanandhalstead.co.uk 82 Water Lane, Wilmslow, Cheshire, SK9 5BB