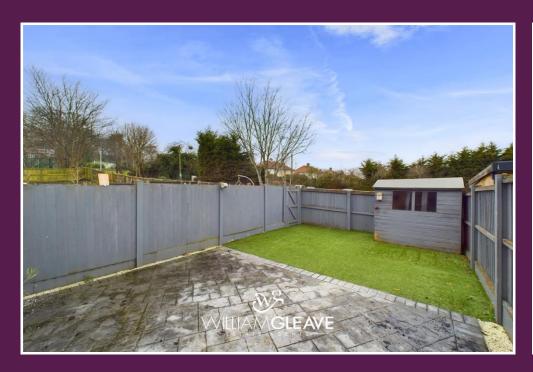

Externally, the rear garden comprises of a patio area, artificial grass lawn and timber shed. The garden is enclosed by timber fencing and there is a gate leading onto the rear. In addition, there is also parking for two cars.