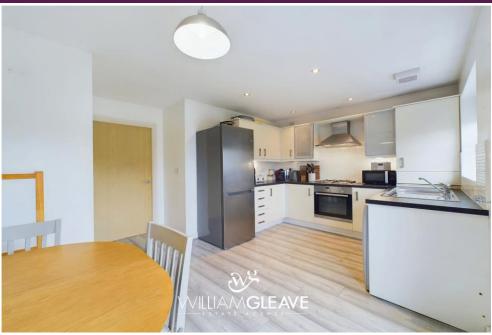

Lounge

uPVC double glazed window to the front elevation, laminate flooring, radiator, power points and door leading onto the kitchen/diner.

Kitchen/Diner

White high gloss fitted kitchen comprising of wall, drawer

WC

First Floor Landing

**Bedroom One** 

**Bedroom Two** 

**Bedroom Three** 

**Bathroom** 

**Externally** 

White high gloss fitted kitchen comprising of wall, drawer and base units with contrasting worktop surface over complete with inset stainless-steel sink with drainer and chrome mixer tap. There are some integrated appliances to include a four-ring gas hob, oven and stainless steel extractor fan and there is space for additional white goods. Tiled splashback, inset ceiling spotlights, laminate flooring and ample space for a dining table. uPVC double glazed window to the rear, French doors opening out onto the garden, door leading onto the WC, radiator and power points.