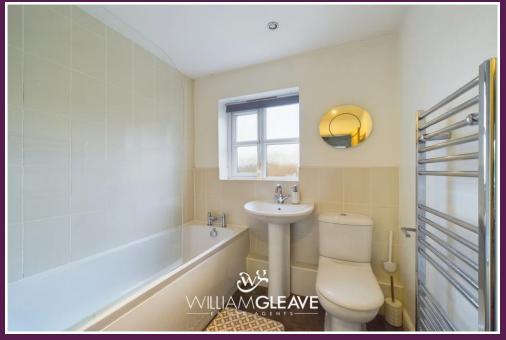

uPVC double glazed window to the rear elevation, laminate flooring, radiator and power points.

Three-piece suite comprising of; panel enclosed bath with chrome hand held hose, hand wash basin with chrome mixer tap and low flush WC. Partly tiled walls, vinyl flooring, uPVC frosted double glazed window to the front elevation, inset ceiling spotlights, chrome ladder style towel radiator and storage cupboard to the side.