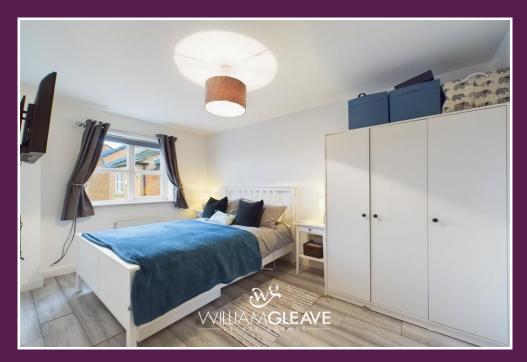

Double bedroom, uPVC double glazed window to the front elevation, laminate flooring, radiator and power points.

uPVC double glazed window to the rear elevation, laminate flooring, radiator and power points.