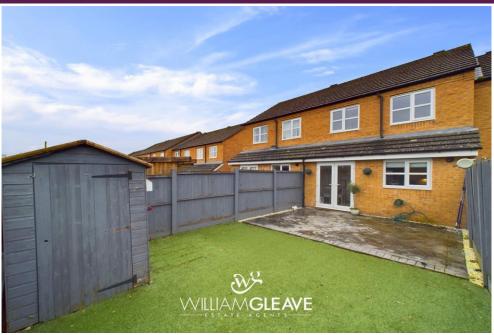

Externally, the rear garden comprises of a patio area, artificial grass lawn and timber shed. The garden is enclosed by timber fencing and there is a gate leading onto the rear. In addition, there is also parking for two cars.