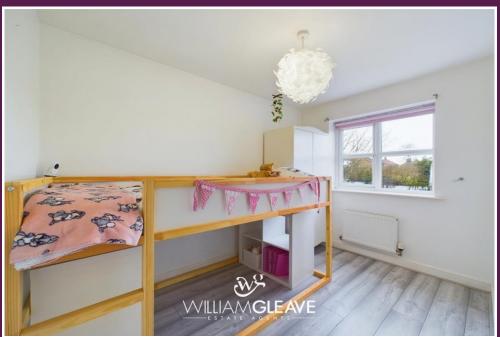

Double bedroom, uPVC double glazed window to the front elevation, laminate flooring, radiator and power points.

uPVC double glazed window to the rear elevation, laminate flooring, radiator and power points.