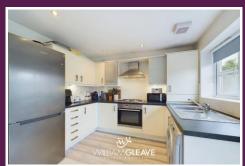

Lounge

uPVC double glazed window to the front elevation, laminate flooring, radiator, power points and door leading onto the kitchen/diner.

Kitchen/Diner

White high gloss fitted kitchen comprising of wall, drawer

WC

First Floor Landing

**Bedroom One** 

**Bedroom Two** 

**Bedroom Three** 

**Bathroom** 

**Externally** 

White high gloss fitted kitchen comprising of wall, drawer and base units with contrasting worktop surface over complete with inset stainless-steel sink with drainer and chrome mixer tap. There are some integrated appliances to include a four-ring gas hob, oven and stainless steel extractor fan and there is space for additional white goods. Tiled splashback, inset ceiling spotlights, laminate flooring and ample space for a dining table. uPVC double glazed window to the rear, French doors opening out onto the garden, door leading onto the WC, radiator and power points.