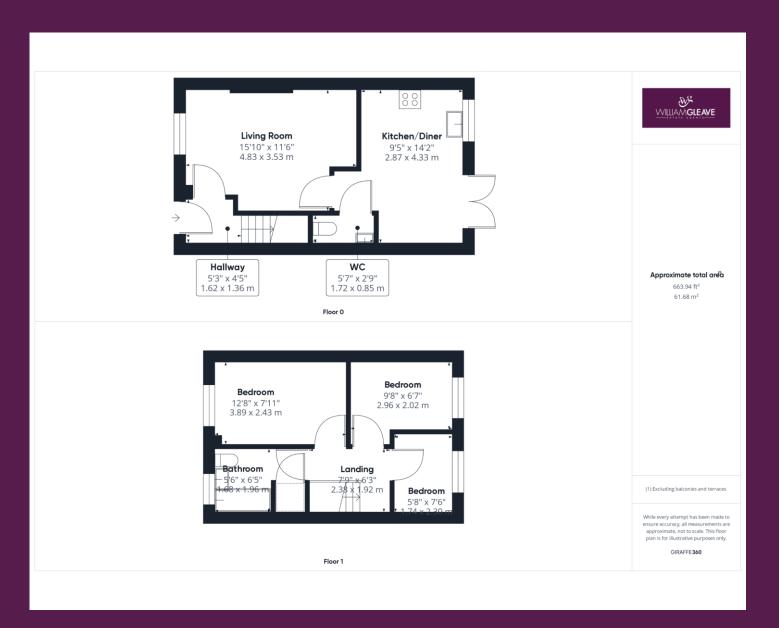

Entrance Hallway

Entering through the composite front door, the entrance hallway comprises of; stairs rising to the first floor, laminate flooring, radiator, power point and door to the side leading onto the lounge.

Lounge

uPVC double glazed window to the front elevation, laminate flooring, radiator, power points and door leading onto the kitchen/diner.

Kitchen/Diner

White high gloss fitted kitchen comprising of wall, drawer

WC

First Floor Landing

**Bedroom One** 

**Bedroom Two** 

**Bedroom Three** 

**Bathroom** 

**Externally** 

White high gloss fitted kitchen comprising of wall, drawer and base units with contrasting worktop surface over complete with inset stainless-steel sink with drainer and chrome mixer tap. There are some integrated appliances to include a four-ring gas hob, oven and stainless steel extractor fan and there is space for additional white goods. Tiled splashback, inset ceiling spotlights, laminate flooring and ample space for a dining table. uPVC double glazed window to the rear, French doors opening out onto the garden, door leading onto the WC, radiator and power points.

Low flush WC, space saving hand wash basin set within a vanity unit with chrome mixer tap complete with tiled splashback, laminate flooring and radiator.

Doors leading onto the bedrooms and bathroom, power point and loft hatch.

Double bedroom, uPVC double glazed window to the front elevation, laminate flooring, radiator and power points.

uPVC double glazed window to the rear elevation, laminate flooring, radiator and power points.

uPVC double glazed window to the rear elevation, laminate flooring, radiator and power points.

Three-piece suite comprising of; panel enclosed bath with chrome hand held hose, hand wash basin with chrome mixer tap and low flush WC. Partly tiled walls, vinyl flooring, uPVC frosted double glazed window to the front elevation, inset ceiling spotlights, chrome ladder style towel radiator and storage cupboard to the side.