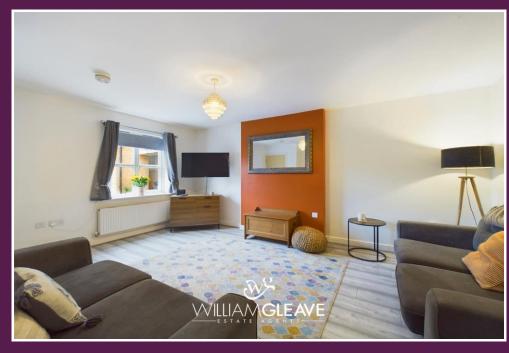

Lounge

uPVC double glazed window to the front elevation, laminate flooring, radiator, power points and door leading onto the kitchen/diner.

Kitchen/Diner

White high gloss fitted kitchen comprising of wall, drawer