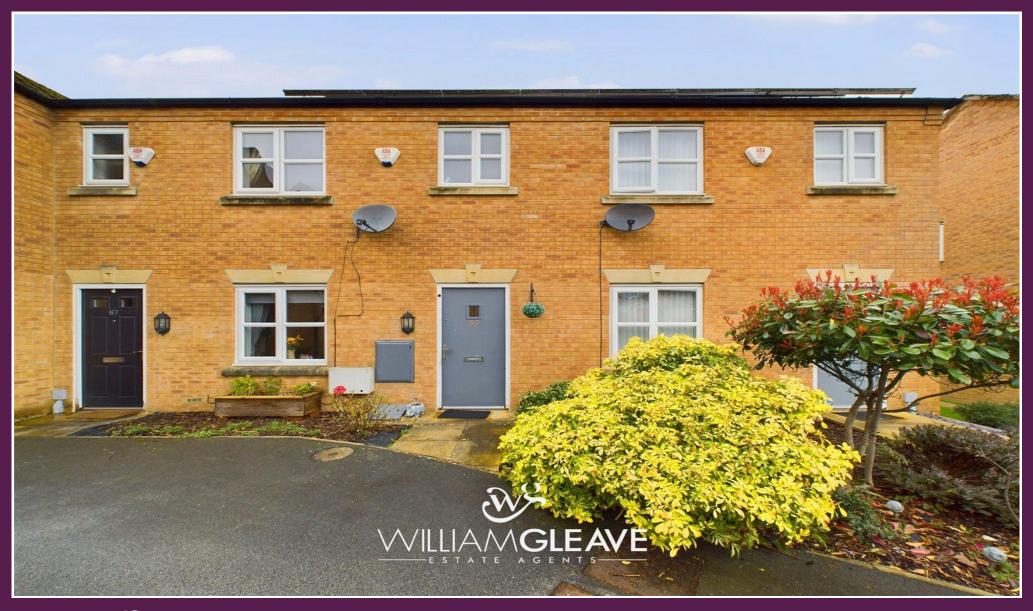

69 Tai Maes, Mold, Flintshire, CH7 1RW Offers In the Region of £185,000

SOUGHT AFTER DEVELOPMENT | NO ONWARD CHAIN - A well-presented three-bedroom mid terrace pleasantly situated on this sought after development conveniently located within a short distance of Mold town centre. In brief, the property comprises of; entrance hallway with stairs rising to the first floor, spacious lounge, kitchen/diner with some integrated appliances and WC. To the first floor there are three bedrooms and main family bathroom complete with three-piece suite. Externally, the rear garden comprises of a patio area, artificial grass lawn and timber shed. The garden is enclosed by timber fencing and there is a gate leading onto the rear. In addition, there is also parking for two cars. Viewing is highly recommended.

Externally, the rear garden comprises of a patio area, artificial grass lawn and timber shed. The garden is enclosed by timber fencing and there is a gate leading onto the rear. In addition, there is also parking for two cars.