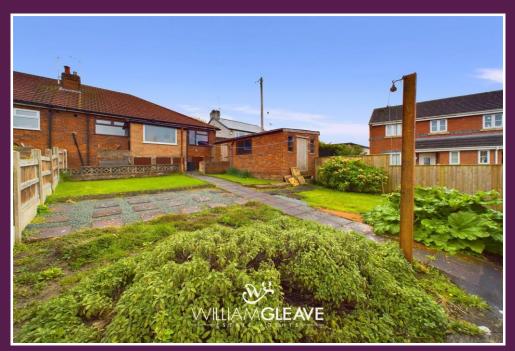

Raglan, Nant Mawr Road, Buckley, Flintshire, CH7 2PU £175,000 NO ONWARD CHAIN - A three-bedroom semi-detached bungalow situated on Nant Mawr Road, within a short distance of Buckley Town Centre and within commuting distance of the Wirral, Merseyside, Manchester and North Wales via the A55 and the M53 Motorways. In brief, the property comprises of; porch, spacious entrance hallway with large fitted storage cupboard, lounge with feature gas fire, kitchen/diner and utility with a door leading out onto the rear garden. Additionally, there are three bedrooms and a shower room with three-piece suite. Externally, to the front of the property there is a decorative grass lawn encompassed by a gravel border and mature shrubbery. To the side of the grass lawn is a concrete driveway allowing parking for multiple vehicles in tandem leading up to the garage which can be accessed via the up and over door. There is also a timber gate to the side of the garage providing access to the rear garden. The rear garden consists of steps leading down onto a patio area complete with storage to the side. A pathway then leads onto a combination of grass lawn, decorative paving complete with gravel and shrubbery. The garden is fully enclosed by timber fencing and benefits from a sunny aspect. Viewing is highly recommended.

No Onward Chain Three Bedroom Semi Detached Bungalow Lounge, Kitchen/Diner Garage & Off-Road Parking Good Sized Front & Rear Garden Viewing Highly Recommended

| Porch            | Door leading onto the entrance hallway.                                                                                                                                                                                                                                                                                                                                                                                                                                                                                                                                                                                                                                                                                                        |
|------------------|------------------------------------------------------------------------------------------------------------------------------------------------------------------------------------------------------------------------------------------------------------------------------------------------------------------------------------------------------------------------------------------------------------------------------------------------------------------------------------------------------------------------------------------------------------------------------------------------------------------------------------------------------------------------------------------------------------------------------------------------|
| Entrance Hallway | Spacious entrance hallway comprising of; wood effect<br>laminate flooring, large fitted storage cupboard to the side,<br>radiator, power points and doors leading onto the lounge,<br>kitchen/diner, shower room and bedrooms.                                                                                                                                                                                                                                                                                                                                                                                                                                                                                                                 |
| Lounge           | Feature gas fire complete with tiled fireplace and hearth, window to the front elevation, radiator and power point.                                                                                                                                                                                                                                                                                                                                                                                                                                                                                                                                                                                                                            |
| Kitchen/Diner    | Fitted base units with contrasting worktop surface over<br>complete with inset stainless-steel sink with drainer and<br>mixer tap. Space for an additional appliance, partly tiled<br>walls, wall mounted combi boiler, feature gas fire complete<br>with fireplace, two storage cupboards to the side, ample<br>space for a dining table, radiator, power points, window to<br>the rear elevation overlooking the garden and door leading<br>onto the utility.                                                                                                                                                                                                                                                                                |
| Utility          | Plumbing for a washing machine, power points, frosted<br>windows to the side and rear elevation and a uPVC door<br>leading out onto the rear garden.                                                                                                                                                                                                                                                                                                                                                                                                                                                                                                                                                                                           |
| Shower Room      | Three-piece suite comprising of; corner enclosed shower<br>with mains powered chrome hand held hose, hand wash<br>basin with chrome mixer tap set within a vanity unit and<br>low flush WC unit. Partly tiled walls, tiled flooring, chrome<br>ladder style towel radiator to the side, loft access point and<br>frosted window to the rear elevation.                                                                                                                                                                                                                                                                                                                                                                                         |
| Bedroom One      | Double bedroom, window to the front elevation, radiator and power point.                                                                                                                                                                                                                                                                                                                                                                                                                                                                                                                                                                                                                                                                       |
| Bedroom Two      | Double bedroom, window to the side elevation, radiator and power point.                                                                                                                                                                                                                                                                                                                                                                                                                                                                                                                                                                                                                                                                        |
| Bedroom Three    | Double bedroom, window to the rear elevation, radiator and power point.                                                                                                                                                                                                                                                                                                                                                                                                                                                                                                                                                                                                                                                                        |
| Externally       | Externally, to the front of the property there is a decorative<br>grass lawn encompassed by a gravel border and mature<br>shrubbery. To the side of the grass lawn is a concrete<br>driveway allowing parking for multiple vehicles in tandem<br>leading up to the garage which can be accessed via the up<br>and over door. There is also a timber gate to the side of the<br>garage providing access to the rear garden. The rear<br>garden consists of steps leading down onto a patio area<br>complete with storage to the side. A pathway then leads<br>onto a combination of grass lawn, decorative paving<br>complete with gravel and shrubbery. The garden is fully<br>enclosed by timber fencing and benefits from a sunny<br>aspect. |