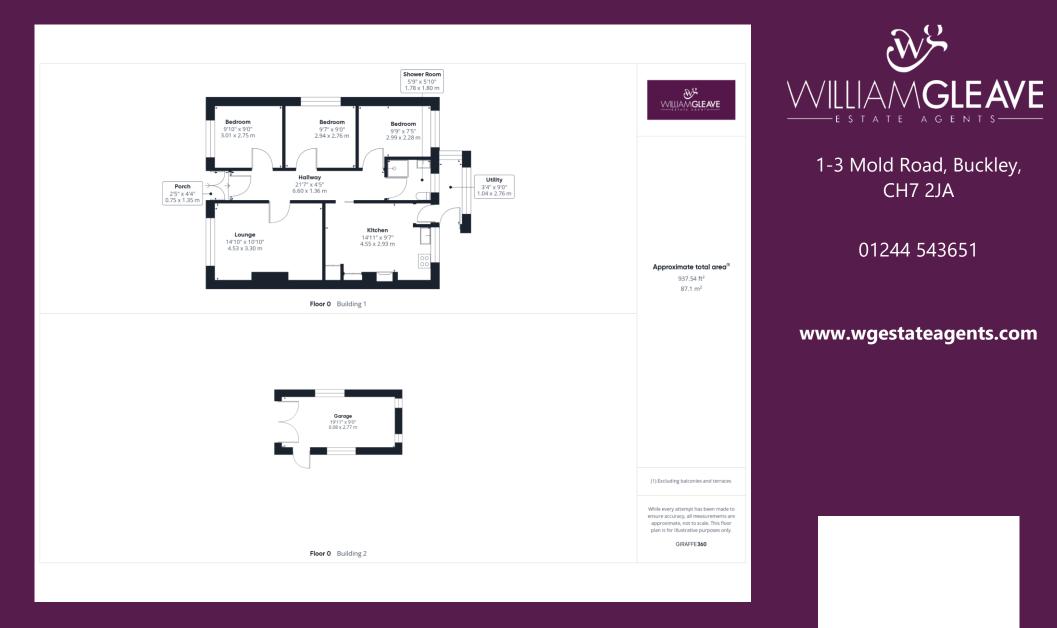

No Onward Chain Three Bedroom Semi Detached Bungalow Lounge, Kitchen/Diner Garage & Off-Road Parking Good Sized Front & Rear Garden Viewing Highly Recommended

| Porch            | Door leading onto the entrance hallway.                                                                                                                                                                                                                                                                                                                                                                                                                                                                                                                                                                                                                                                                                                        |
|------------------|------------------------------------------------------------------------------------------------------------------------------------------------------------------------------------------------------------------------------------------------------------------------------------------------------------------------------------------------------------------------------------------------------------------------------------------------------------------------------------------------------------------------------------------------------------------------------------------------------------------------------------------------------------------------------------------------------------------------------------------------|
| Entrance Hallway | Spacious entrance hallway comprising of; wood effect<br>laminate flooring, large fitted storage cupboard to the side,<br>radiator, power points and doors leading onto the lounge,<br>kitchen/diner, shower room and bedrooms.                                                                                                                                                                                                                                                                                                                                                                                                                                                                                                                 |
| Lounge           | Feature gas fire complete with tiled fireplace and hearth, window to the front elevation, radiator and power point.                                                                                                                                                                                                                                                                                                                                                                                                                                                                                                                                                                                                                            |
| Kitchen/Diner    | Fitted base units with contrasting worktop surface over<br>complete with inset stainless-steel sink with drainer and<br>mixer tap. Space for an additional appliance, partly tiled<br>walls, wall mounted combi boiler, feature gas fire complete<br>with fireplace, two storage cupboards to the side, ample<br>space for a dining table, radiator, power points, window to<br>the rear elevation overlooking the garden and door leading<br>onto the utility.                                                                                                                                                                                                                                                                                |
| Utility          | Plumbing for a washing machine, power points, frosted<br>windows to the side and rear elevation and a uPVC door<br>leading out onto the rear garden.                                                                                                                                                                                                                                                                                                                                                                                                                                                                                                                                                                                           |
| Shower Room      | Three-piece suite comprising of; corner enclosed shower<br>with mains powered chrome hand held hose, hand wash<br>basin with chrome mixer tap set within a vanity unit and<br>low flush WC unit. Partly tiled walls, tiled flooring, chrome<br>ladder style towel radiator to the side, loft access point and<br>frosted window to the rear elevation.                                                                                                                                                                                                                                                                                                                                                                                         |
| Bedroom One      | Double bedroom, window to the front elevation, radiator and power point.                                                                                                                                                                                                                                                                                                                                                                                                                                                                                                                                                                                                                                                                       |
| Bedroom Two      | Double bedroom, window to the side elevation, radiator and power point.                                                                                                                                                                                                                                                                                                                                                                                                                                                                                                                                                                                                                                                                        |
| Bedroom Three    | Double bedroom, window to the rear elevation, radiator and power point.                                                                                                                                                                                                                                                                                                                                                                                                                                                                                                                                                                                                                                                                        |
| Externally       | Externally, to the front of the property there is a decorative<br>grass lawn encompassed by a gravel border and mature<br>shrubbery. To the side of the grass lawn is a concrete<br>driveway allowing parking for multiple vehicles in tandem<br>leading up to the garage which can be accessed via the up<br>and over door. There is also a timber gate to the side of the<br>garage providing access to the rear garden. The rear<br>garden consists of steps leading down onto a patio area<br>complete with storage to the side. A pathway then leads<br>onto a combination of grass lawn, decorative paving<br>complete with gravel and shrubbery. The garden is fully<br>enclosed by timber fencing and benefits from a sunny<br>aspect. |