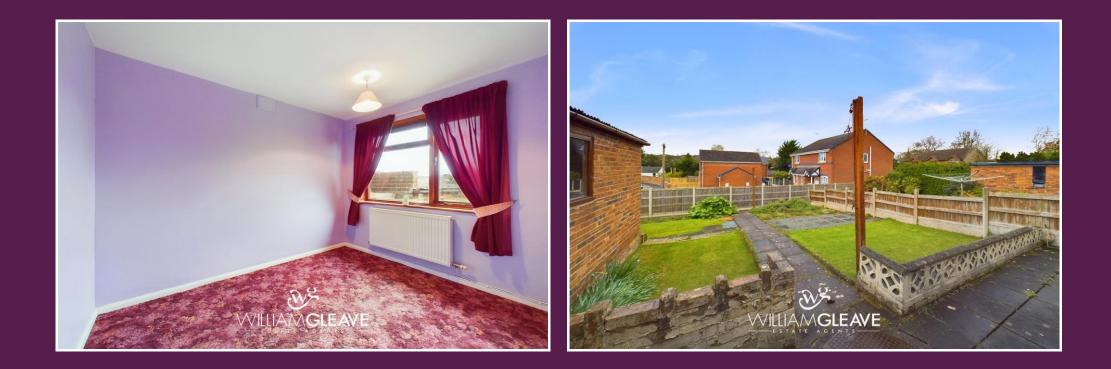

Raglan, Nant Mawr Road, Buckley, Flintshire, CH7 2PU £175,000 NO ONWARD CHAIN - A three-bedroom semi-detached bungalow situated on Nant Mawr Road, within a short distance of Buckley Town Centre and within commuting distance of the Wirral, Merseyside, Manchester and North Wales via the A55 and the M53 Motorways. In brief, the property comprises of; porch, spacious entrance hallway with large fitted storage cupboard, lounge with feature gas fire, kitchen/diner and utility with a door leading out onto the rear garden. Additionally, there are three bedrooms and a shower room with three-piece suite. Externally, to the front of the property there is a decorative grass lawn encompassed by a gravel border and mature shrubbery. To the side of the grass lawn is a concrete driveway allowing parking for multiple vehicles in tandem leading up to the garage which can be accessed via the up and over door. There is also a timber gate to the side of the garage providing access to the rear garden. The rear garden consists of steps leading down onto a patio area complete with storage to the side. A pathway then leads onto a combination of grass lawn, decorative paving complete with gravel and shrubbery. The garden is fully enclosed by timber fencing and benefits from a sunny aspect. Viewing is highly recommended.

No Onward Chain Three Bedroom Semi Detached Bungalow Lounge, Kitchen/Diner Garage & Off-Road Parking Good Sized Front & Rear Garden Viewing Highly Recommended

| Porch            | Door leading onto the entrance hallway.                                                                                                                                                                                                                                                                                                                                                                                                                                                                                                                                                                                                                                                                                                        |
|------------------|------------------------------------------------------------------------------------------------------------------------------------------------------------------------------------------------------------------------------------------------------------------------------------------------------------------------------------------------------------------------------------------------------------------------------------------------------------------------------------------------------------------------------------------------------------------------------------------------------------------------------------------------------------------------------------------------------------------------------------------------|
| Entrance Hallway | Spacious entrance hallway comprising of; wood effect<br>laminate flooring, large fitted storage cupboard to the side,<br>radiator, power points and doors leading onto the lounge,<br>kitchen/diner, shower room and bedrooms.                                                                                                                                                                                                                                                                                                                                                                                                                                                                                                                 |
| Lounge           | Feature gas fire complete with tiled fireplace and hearth, window to the front elevation, radiator and power point.                                                                                                                                                                                                                                                                                                                                                                                                                                                                                                                                                                                                                            |
| Kitchen/Diner    | Fitted base units with contrasting worktop surface over<br>complete with inset stainless-steel sink with drainer and<br>mixer tap. Space for an additional appliance, partly tiled<br>walls, wall mounted combi boiler, feature gas fire complete<br>with fireplace, two storage cupboards to the side, ample<br>space for a dining table, radiator, power points, window to<br>the rear elevation overlooking the garden and door leading<br>onto the utility.                                                                                                                                                                                                                                                                                |
| Utility          | Plumbing for a washing machine, power points, frosted<br>windows to the side and rear elevation and a uPVC door<br>leading out onto the rear garden.                                                                                                                                                                                                                                                                                                                                                                                                                                                                                                                                                                                           |
| Shower Room      | Three-piece suite comprising of; corner enclosed shower<br>with mains powered chrome hand held hose, hand wash<br>basin with chrome mixer tap set within a vanity unit and<br>low flush WC unit. Partly tiled walls, tiled flooring, chrome<br>ladder style towel radiator to the side, loft access point and<br>frosted window to the rear elevation.                                                                                                                                                                                                                                                                                                                                                                                         |
| Bedroom One      | Double bedroom, window to the front elevation, radiator and power point.                                                                                                                                                                                                                                                                                                                                                                                                                                                                                                                                                                                                                                                                       |
| Bedroom Two      | Double bedroom, window to the side elevation, radiator and power point.                                                                                                                                                                                                                                                                                                                                                                                                                                                                                                                                                                                                                                                                        |
| Bedroom Three    | Double bedroom, window to the rear elevation, radiator and power point.                                                                                                                                                                                                                                                                                                                                                                                                                                                                                                                                                                                                                                                                        |
| Externally       | Externally, to the front of the property there is a decorative<br>grass lawn encompassed by a gravel border and mature<br>shrubbery. To the side of the grass lawn is a concrete<br>driveway allowing parking for multiple vehicles in tandem<br>leading up to the garage which can be accessed via the up<br>and over door. There is also a timber gate to the side of the<br>garage providing access to the rear garden. The rear<br>garden consists of steps leading down onto a patio area<br>complete with storage to the side. A pathway then leads<br>onto a combination of grass lawn, decorative paving<br>complete with gravel and shrubbery. The garden is fully<br>enclosed by timber fencing and benefits from a sunny<br>aspect. |