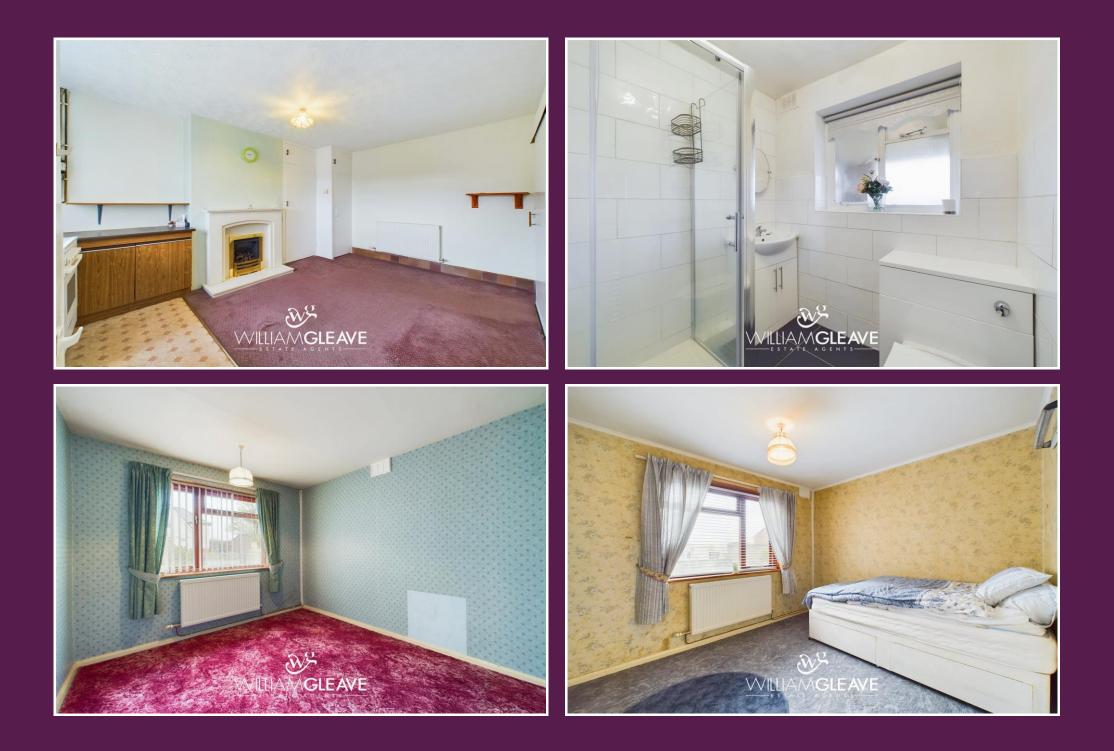

No Onward Chain Three Bedroom Semi Detached Bungalow Lounge, Kitchen/Diner Garage & Off-Road Parking Good Sized Front & Rear Garden Viewing Highly Recommended

| Porch            | Door leading onto the entrance hallway.                                                                                                                                                                                                                                                                                                                                                                                                                                                                                                                                                                                                                                                                                                        |
|------------------|------------------------------------------------------------------------------------------------------------------------------------------------------------------------------------------------------------------------------------------------------------------------------------------------------------------------------------------------------------------------------------------------------------------------------------------------------------------------------------------------------------------------------------------------------------------------------------------------------------------------------------------------------------------------------------------------------------------------------------------------|
| Entrance Hallway | Spacious entrance hallway comprising of; wood effect<br>laminate flooring, large fitted storage cupboard to the side,<br>radiator, power points and doors leading onto the lounge,<br>kitchen/diner, shower room and bedrooms.                                                                                                                                                                                                                                                                                                                                                                                                                                                                                                                 |
| Lounge           | Feature gas fire complete with tiled fireplace and hearth, window to the front elevation, radiator and power point.                                                                                                                                                                                                                                                                                                                                                                                                                                                                                                                                                                                                                            |
| Kitchen/Diner    | Fitted base units with contrasting worktop surface over<br>complete with inset stainless-steel sink with drainer and<br>mixer tap. Space for an additional appliance, partly tiled<br>walls, wall mounted combi boiler, feature gas fire complete<br>with fireplace, two storage cupboards to the side, ample<br>space for a dining table, radiator, power points, window to<br>the rear elevation overlooking the garden and door leading<br>onto the utility.                                                                                                                                                                                                                                                                                |
| Utility          | Plumbing for a washing machine, power points, frosted<br>windows to the side and rear elevation and a uPVC door<br>leading out onto the rear garden.                                                                                                                                                                                                                                                                                                                                                                                                                                                                                                                                                                                           |
| Shower Room      | Three-piece suite comprising of; corner enclosed shower<br>with mains powered chrome hand held hose, hand wash<br>basin with chrome mixer tap set within a vanity unit and<br>low flush WC unit. Partly tiled walls, tiled flooring, chrome<br>ladder style towel radiator to the side, loft access point and<br>frosted window to the rear elevation.                                                                                                                                                                                                                                                                                                                                                                                         |
| Bedroom One      | Double bedroom, window to the front elevation, radiator and power point.                                                                                                                                                                                                                                                                                                                                                                                                                                                                                                                                                                                                                                                                       |
| Bedroom Two      | Double bedroom, window to the side elevation, radiator and power point.                                                                                                                                                                                                                                                                                                                                                                                                                                                                                                                                                                                                                                                                        |
| Bedroom Three    | Double bedroom, window to the rear elevation, radiator and power point.                                                                                                                                                                                                                                                                                                                                                                                                                                                                                                                                                                                                                                                                        |
| Externally       | Externally, to the front of the property there is a decorative<br>grass lawn encompassed by a gravel border and mature<br>shrubbery. To the side of the grass lawn is a concrete<br>driveway allowing parking for multiple vehicles in tandem<br>leading up to the garage which can be accessed via the up<br>and over door. There is also a timber gate to the side of the<br>garage providing access to the rear garden. The rear<br>garden consists of steps leading down onto a patio area<br>complete with storage to the side. A pathway then leads<br>onto a combination of grass lawn, decorative paving<br>complete with gravel and shrubbery. The garden is fully<br>enclosed by timber fencing and benefits from a sunny<br>aspect. |