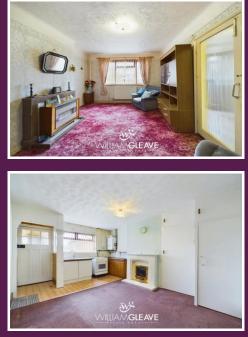

No Onward Chain Three Bedroom Semi Detached Bungalow Lounge, Kitchen/Diner Garage & Off-Road Parking Good Sized Front & Rear Garden Viewing Highly Recommended

| Porch            | Door leading onto the entrance hallway.                                                                                                                                                                                                                                                                                                                                                                                                                                                                                                                                                                                                                                                                                                        |
|------------------|------------------------------------------------------------------------------------------------------------------------------------------------------------------------------------------------------------------------------------------------------------------------------------------------------------------------------------------------------------------------------------------------------------------------------------------------------------------------------------------------------------------------------------------------------------------------------------------------------------------------------------------------------------------------------------------------------------------------------------------------|
| Entrance Hallway | Spacious entrance hallway comprising of; wood effect<br>laminate flooring, large fitted storage cupboard to the side,<br>radiator, power points and doors leading onto the lounge,<br>kitchen/diner, shower room and bedrooms.                                                                                                                                                                                                                                                                                                                                                                                                                                                                                                                 |
| Lounge           | Feature gas fire complete with tiled fireplace and hearth, window to the front elevation, radiator and power point.                                                                                                                                                                                                                                                                                                                                                                                                                                                                                                                                                                                                                            |
| Kitchen/Diner    | Fitted base units with contrasting worktop surface over<br>complete with inset stainless-steel sink with drainer and<br>mixer tap. Space for an additional appliance, partly tiled<br>walls, wall mounted combi boiler, feature gas fire complete<br>with fireplace, two storage cupboards to the side, ample<br>space for a dining table, radiator, power points, window to<br>the rear elevation overlooking the garden and door leading<br>onto the utility.                                                                                                                                                                                                                                                                                |
| Utility          | Plumbing for a washing machine, power points, frosted<br>windows to the side and rear elevation and a uPVC door<br>leading out onto the rear garden.                                                                                                                                                                                                                                                                                                                                                                                                                                                                                                                                                                                           |
| Shower Room      | Three-piece suite comprising of; corner enclosed shower<br>with mains powered chrome hand held hose, hand wash<br>basin with chrome mixer tap set within a vanity unit and<br>low flush WC unit. Partly tiled walls, tiled flooring, chrome<br>ladder style towel radiator to the side, loft access point and<br>frosted window to the rear elevation.                                                                                                                                                                                                                                                                                                                                                                                         |
| Bedroom One      | Double bedroom, window to the front elevation, radiator and power point.                                                                                                                                                                                                                                                                                                                                                                                                                                                                                                                                                                                                                                                                       |
| Bedroom Two      | Double bedroom, window to the side elevation, radiator and power point.                                                                                                                                                                                                                                                                                                                                                                                                                                                                                                                                                                                                                                                                        |
| Bedroom Three    | Double bedroom, window to the rear elevation, radiator and power point.                                                                                                                                                                                                                                                                                                                                                                                                                                                                                                                                                                                                                                                                        |
| Externally       | Externally, to the front of the property there is a decorative<br>grass lawn encompassed by a gravel border and mature<br>shrubbery. To the side of the grass lawn is a concrete<br>driveway allowing parking for multiple vehicles in tandem<br>leading up to the garage which can be accessed via the up<br>and over door. There is also a timber gate to the side of the<br>garage providing access to the rear garden. The rear<br>garden consists of steps leading down onto a patio area<br>complete with storage to the side. A pathway then leads<br>onto a combination of grass lawn, decorative paving<br>complete with gravel and shrubbery. The garden is fully<br>enclosed by timber fencing and benefits from a sunny<br>aspect. |