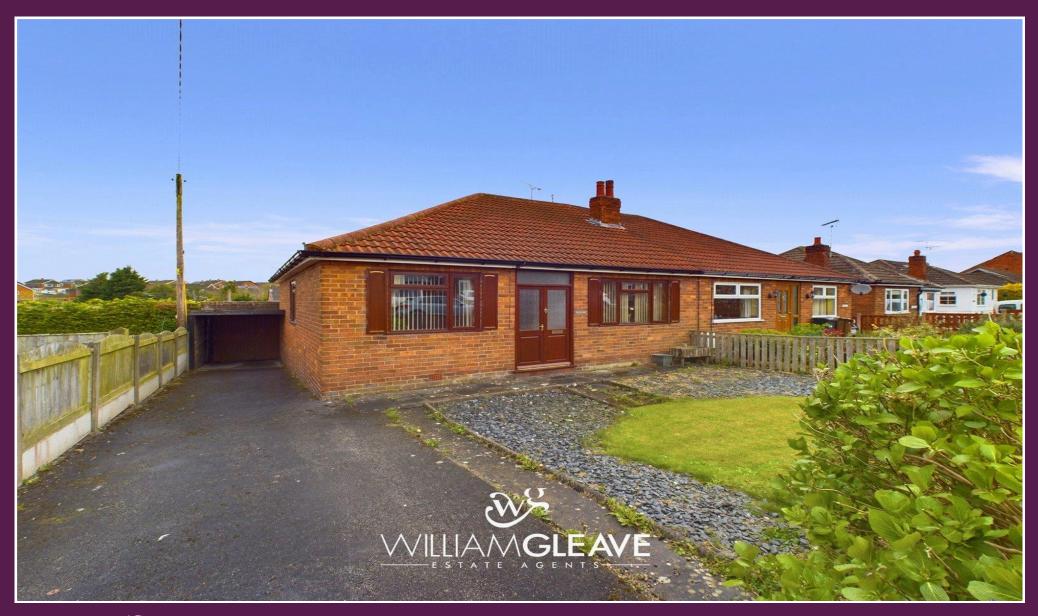

Raglan, Nant Mawr Road, Buckley, Flintshire, CH7 2PU £175,000 NO ONWARD CHAIN - A three-bedroom semi-detached bungalow situated on Nant Mawr Road, within a short distance of Buckley Town Centre and within commuting distance of the Wirral, Merseyside, Manchester and North Wales via the A55 and the M53 Motorways. In brief, the property comprises of; porch, spacious entrance hallway with large fitted storage cupboard, lounge with feature gas fire, kitchen/diner and utility with a door leading out onto the rear garden. Additionally, there are three bedrooms and a shower room with three-piece suite. Externally, to the front of the property there is a decorative grass lawn encompassed by a gravel border and mature shrubbery. To the side of the grass lawn is a concrete driveway allowing parking for multiple vehicles in tandem leading up to the garage which can be accessed via the up and over door. There is also a timber gate to the side of the garage providing access to the rear garden. The rear garden consists of steps leading down onto a patio area complete with storage to the side. A pathway then leads onto a combination of grass lawn, decorative paving complete with gravel and shrubbery. The garden is fully enclosed by timber fencing and benefits from a sunny aspect. Viewing is highly recommended.

No Onward Chain Three Bedroom Semi Detached Bungalow Lounge, Kitchen/Diner Garage & Off-Road Parking Good Sized Front & Rear Garden Viewing Highly Recommended

| Porch            | Door leading onto the entrance hallway.                                                                                                                                                                                                                                                                                                                                                                                                                                                                                                                                                                                                                                                                                                        |
|------------------|------------------------------------------------------------------------------------------------------------------------------------------------------------------------------------------------------------------------------------------------------------------------------------------------------------------------------------------------------------------------------------------------------------------------------------------------------------------------------------------------------------------------------------------------------------------------------------------------------------------------------------------------------------------------------------------------------------------------------------------------|
| Entrance Hallway | Spacious entrance hallway comprising of; wood effect<br>laminate flooring, large fitted storage cupboard to the side,<br>radiator, power points and doors leading onto the lounge,<br>kitchen/diner, shower room and bedrooms.                                                                                                                                                                                                                                                                                                                                                                                                                                                                                                                 |
| Lounge           | Feature gas fire complete with tiled fireplace and hearth, window to the front elevation, radiator and power point.                                                                                                                                                                                                                                                                                                                                                                                                                                                                                                                                                                                                                            |
| Kitchen/Diner    | Fitted base units with contrasting worktop surface over<br>complete with inset stainless-steel sink with drainer and<br>mixer tap. Space for an additional appliance, partly tiled<br>walls, wall mounted combi boiler, feature gas fire complete<br>with fireplace, two storage cupboards to the side, ample<br>space for a dining table, radiator, power points, window to<br>the rear elevation overlooking the garden and door leading<br>onto the utility.                                                                                                                                                                                                                                                                                |
| Utility          | Plumbing for a washing machine, power points, frosted<br>windows to the side and rear elevation and a uPVC door<br>leading out onto the rear garden.                                                                                                                                                                                                                                                                                                                                                                                                                                                                                                                                                                                           |
| Shower Room      | Three-piece suite comprising of; corner enclosed shower<br>with mains powered chrome hand held hose, hand wash<br>basin with chrome mixer tap set within a vanity unit and<br>low flush WC unit. Partly tiled walls, tiled flooring, chrome<br>ladder style towel radiator to the side, loft access point and<br>frosted window to the rear elevation.                                                                                                                                                                                                                                                                                                                                                                                         |
| Bedroom One      | Double bedroom, window to the front elevation, radiator and power point.                                                                                                                                                                                                                                                                                                                                                                                                                                                                                                                                                                                                                                                                       |
| Bedroom Two      | Double bedroom, window to the side elevation, radiator and power point.                                                                                                                                                                                                                                                                                                                                                                                                                                                                                                                                                                                                                                                                        |
| Bedroom Three    | Double bedroom, window to the rear elevation, radiator and power point.                                                                                                                                                                                                                                                                                                                                                                                                                                                                                                                                                                                                                                                                        |
| Externally       | Externally, to the front of the property there is a decorative<br>grass lawn encompassed by a gravel border and mature<br>shrubbery. To the side of the grass lawn is a concrete<br>driveway allowing parking for multiple vehicles in tandem<br>leading up to the garage which can be accessed via the up<br>and over door. There is also a timber gate to the side of the<br>garage providing access to the rear garden. The rear<br>garden consists of steps leading down onto a patio area<br>complete with storage to the side. A pathway then leads<br>onto a combination of grass lawn, decorative paving<br>complete with gravel and shrubbery. The garden is fully<br>enclosed by timber fencing and benefits from a sunny<br>aspect. |