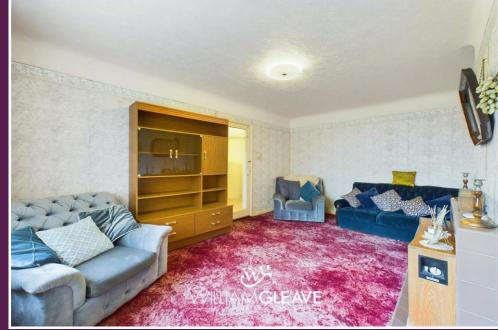

No Onward Chain Three Bedroom Semi Detached Bungalow Lounge, Kitchen/Diner Garage & Off-Road Parking Good Sized Front & Rear Garden Viewing Highly Recommended

| Porch            | Door leading onto the entrance hallway.                                                                                                                                                                                                                                                                                                                                                                                                                                                                                                                                                                                                                                                                                                        |
|------------------|------------------------------------------------------------------------------------------------------------------------------------------------------------------------------------------------------------------------------------------------------------------------------------------------------------------------------------------------------------------------------------------------------------------------------------------------------------------------------------------------------------------------------------------------------------------------------------------------------------------------------------------------------------------------------------------------------------------------------------------------|
| Entrance Hallway | Spacious entrance hallway comprising of; wood effect<br>laminate flooring, large fitted storage cupboard to the side,<br>radiator, power points and doors leading onto the lounge,<br>kitchen/diner, shower room and bedrooms.                                                                                                                                                                                                                                                                                                                                                                                                                                                                                                                 |
| Lounge           | Feature gas fire complete with tiled fireplace and hearth, window to the front elevation, radiator and power point.                                                                                                                                                                                                                                                                                                                                                                                                                                                                                                                                                                                                                            |
| Kitchen/Diner    | Fitted base units with contrasting worktop surface over<br>complete with inset stainless-steel sink with drainer and<br>mixer tap. Space for an additional appliance, partly tiled<br>walls, wall mounted combi boiler, feature gas fire complete<br>with fireplace, two storage cupboards to the side, ample<br>space for a dining table, radiator, power points, window to<br>the rear elevation overlooking the garden and door leading<br>onto the utility.                                                                                                                                                                                                                                                                                |
| Utility          | Plumbing for a washing machine, power points, frosted<br>windows to the side and rear elevation and a uPVC door<br>leading out onto the rear garden.                                                                                                                                                                                                                                                                                                                                                                                                                                                                                                                                                                                           |
| Shower Room      | Three-piece suite comprising of; corner enclosed shower<br>with mains powered chrome hand held hose, hand wash<br>basin with chrome mixer tap set within a vanity unit and<br>low flush WC unit. Partly tiled walls, tiled flooring, chrome<br>ladder style towel radiator to the side, loft access point and<br>frosted window to the rear elevation.                                                                                                                                                                                                                                                                                                                                                                                         |
| Bedroom One      | Double bedroom, window to the front elevation, radiator and power point.                                                                                                                                                                                                                                                                                                                                                                                                                                                                                                                                                                                                                                                                       |
| Bedroom Two      | Double bedroom, window to the side elevation, radiator and power point.                                                                                                                                                                                                                                                                                                                                                                                                                                                                                                                                                                                                                                                                        |
| Bedroom Three    | Double bedroom, window to the rear elevation, radiator and power point.                                                                                                                                                                                                                                                                                                                                                                                                                                                                                                                                                                                                                                                                        |
| Externally       | Externally, to the front of the property there is a decorative<br>grass lawn encompassed by a gravel border and mature<br>shrubbery. To the side of the grass lawn is a concrete<br>driveway allowing parking for multiple vehicles in tandem<br>leading up to the garage which can be accessed via the up<br>and over door. There is also a timber gate to the side of the<br>garage providing access to the rear garden. The rear<br>garden consists of steps leading down onto a patio area<br>complete with storage to the side. A pathway then leads<br>onto a combination of grass lawn, decorative paving<br>complete with gravel and shrubbery. The garden is fully<br>enclosed by timber fencing and benefits from a sunny<br>aspect. |